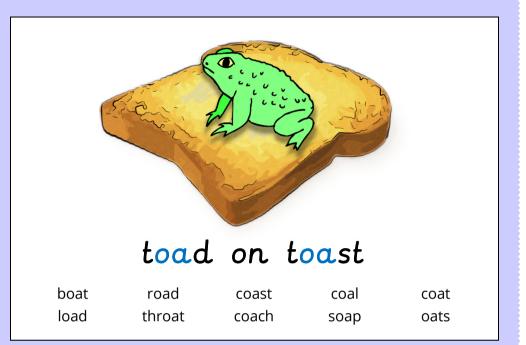

### mole in a hole

home hole clothes hope those nose close note alone stone

www.galacticphonics.com

No go!

most so both host post only go ghost no oval

00

www.galacticphonics.com

OU